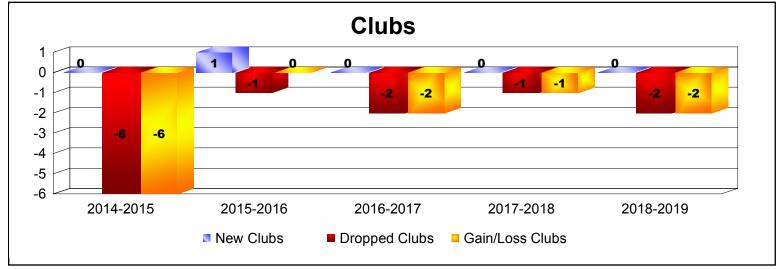

District 130 As of June 2019 Cumulative

| Year      | New<br>Clubs | Dropped<br>Clubs | Gain/<br>Loss<br>Clubs | New<br>Members | Charter<br>Members | Reinstate<br>Members | Transfer<br>Members | Total<br>Member<br>Added | Total<br>Members<br>Dropped | Gain/<br>Loss<br>Members |
|-----------|--------------|------------------|------------------------|----------------|--------------------|----------------------|---------------------|--------------------------|-----------------------------|--------------------------|
| 2014-2015 | 0            | -6               | -6                     | 49             | 1                  | 0                    | 2                   | 52                       | -166                        | -114                     |
| 2015-2016 | 1            | -1               | 0                      | 47             | 24                 | 0                    | 0                   | 71                       | -103                        | -32                      |
| 2016-2017 | 0            | -2               | -2                     | 33             | 1                  | 0                    | 0                   | 34                       | -71                         | -37                      |
| 2017-2018 | 0            | -1               | -1                     | 33             | 17                 | 1                    | 0                   | 51                       | -87                         | -36                      |
| 2018-2019 | 0            | -2               | -2                     | 41             | 0                  | 0                    | 0                   | 41                       | -63                         | -22                      |
| Average   | 0            | -2               | -2                     | 41             | 9                  | 0                    | 0                   | 50                       | -98                         | -48                      |