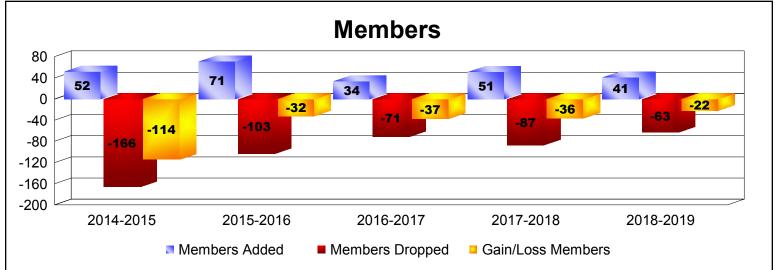

District 130 As of June 2019 Cumulative

| Year      | New<br>Clubs | Dropped<br>Clubs | Gain/<br>Loss<br>Clubs | New<br>Members | Charter<br>Members | Reinstate<br>Members | Transfer<br>Members | Total<br>Member<br>Added | Total<br>Members<br>Dropped | Gain/<br>Loss<br>Members |
|-----------|--------------|------------------|------------------------|----------------|--------------------|----------------------|---------------------|--------------------------|-----------------------------|--------------------------|
| 2014-2015 | 0            | -6               | -6                     | 49             | 1                  | 0                    | 2                   | 52                       | -166                        | -114                     |
| 2015-2016 | 1            | -1               | 0                      | 47             | 24                 | 0                    | 0                   | 71                       | -103                        | -32                      |
| 2016-2017 | 0            | -2               | -2                     | 33             | 1                  | 0                    | 0                   | 34                       | -71                         | -37                      |
| 2017-2018 | 0            | -1               | -1                     | 33             | 17                 | 1                    | 0                   | 51                       | -87                         | -36                      |
| 2018-2019 | 0            | -2               | -2                     | 41             | 0                  | 0                    | 0                   | 41                       | -63                         | -22                      |
| Average   | 0            | -2               | -2                     | 41             | 9                  | 0                    | 0                   | 50                       | -98                         | -48                      |